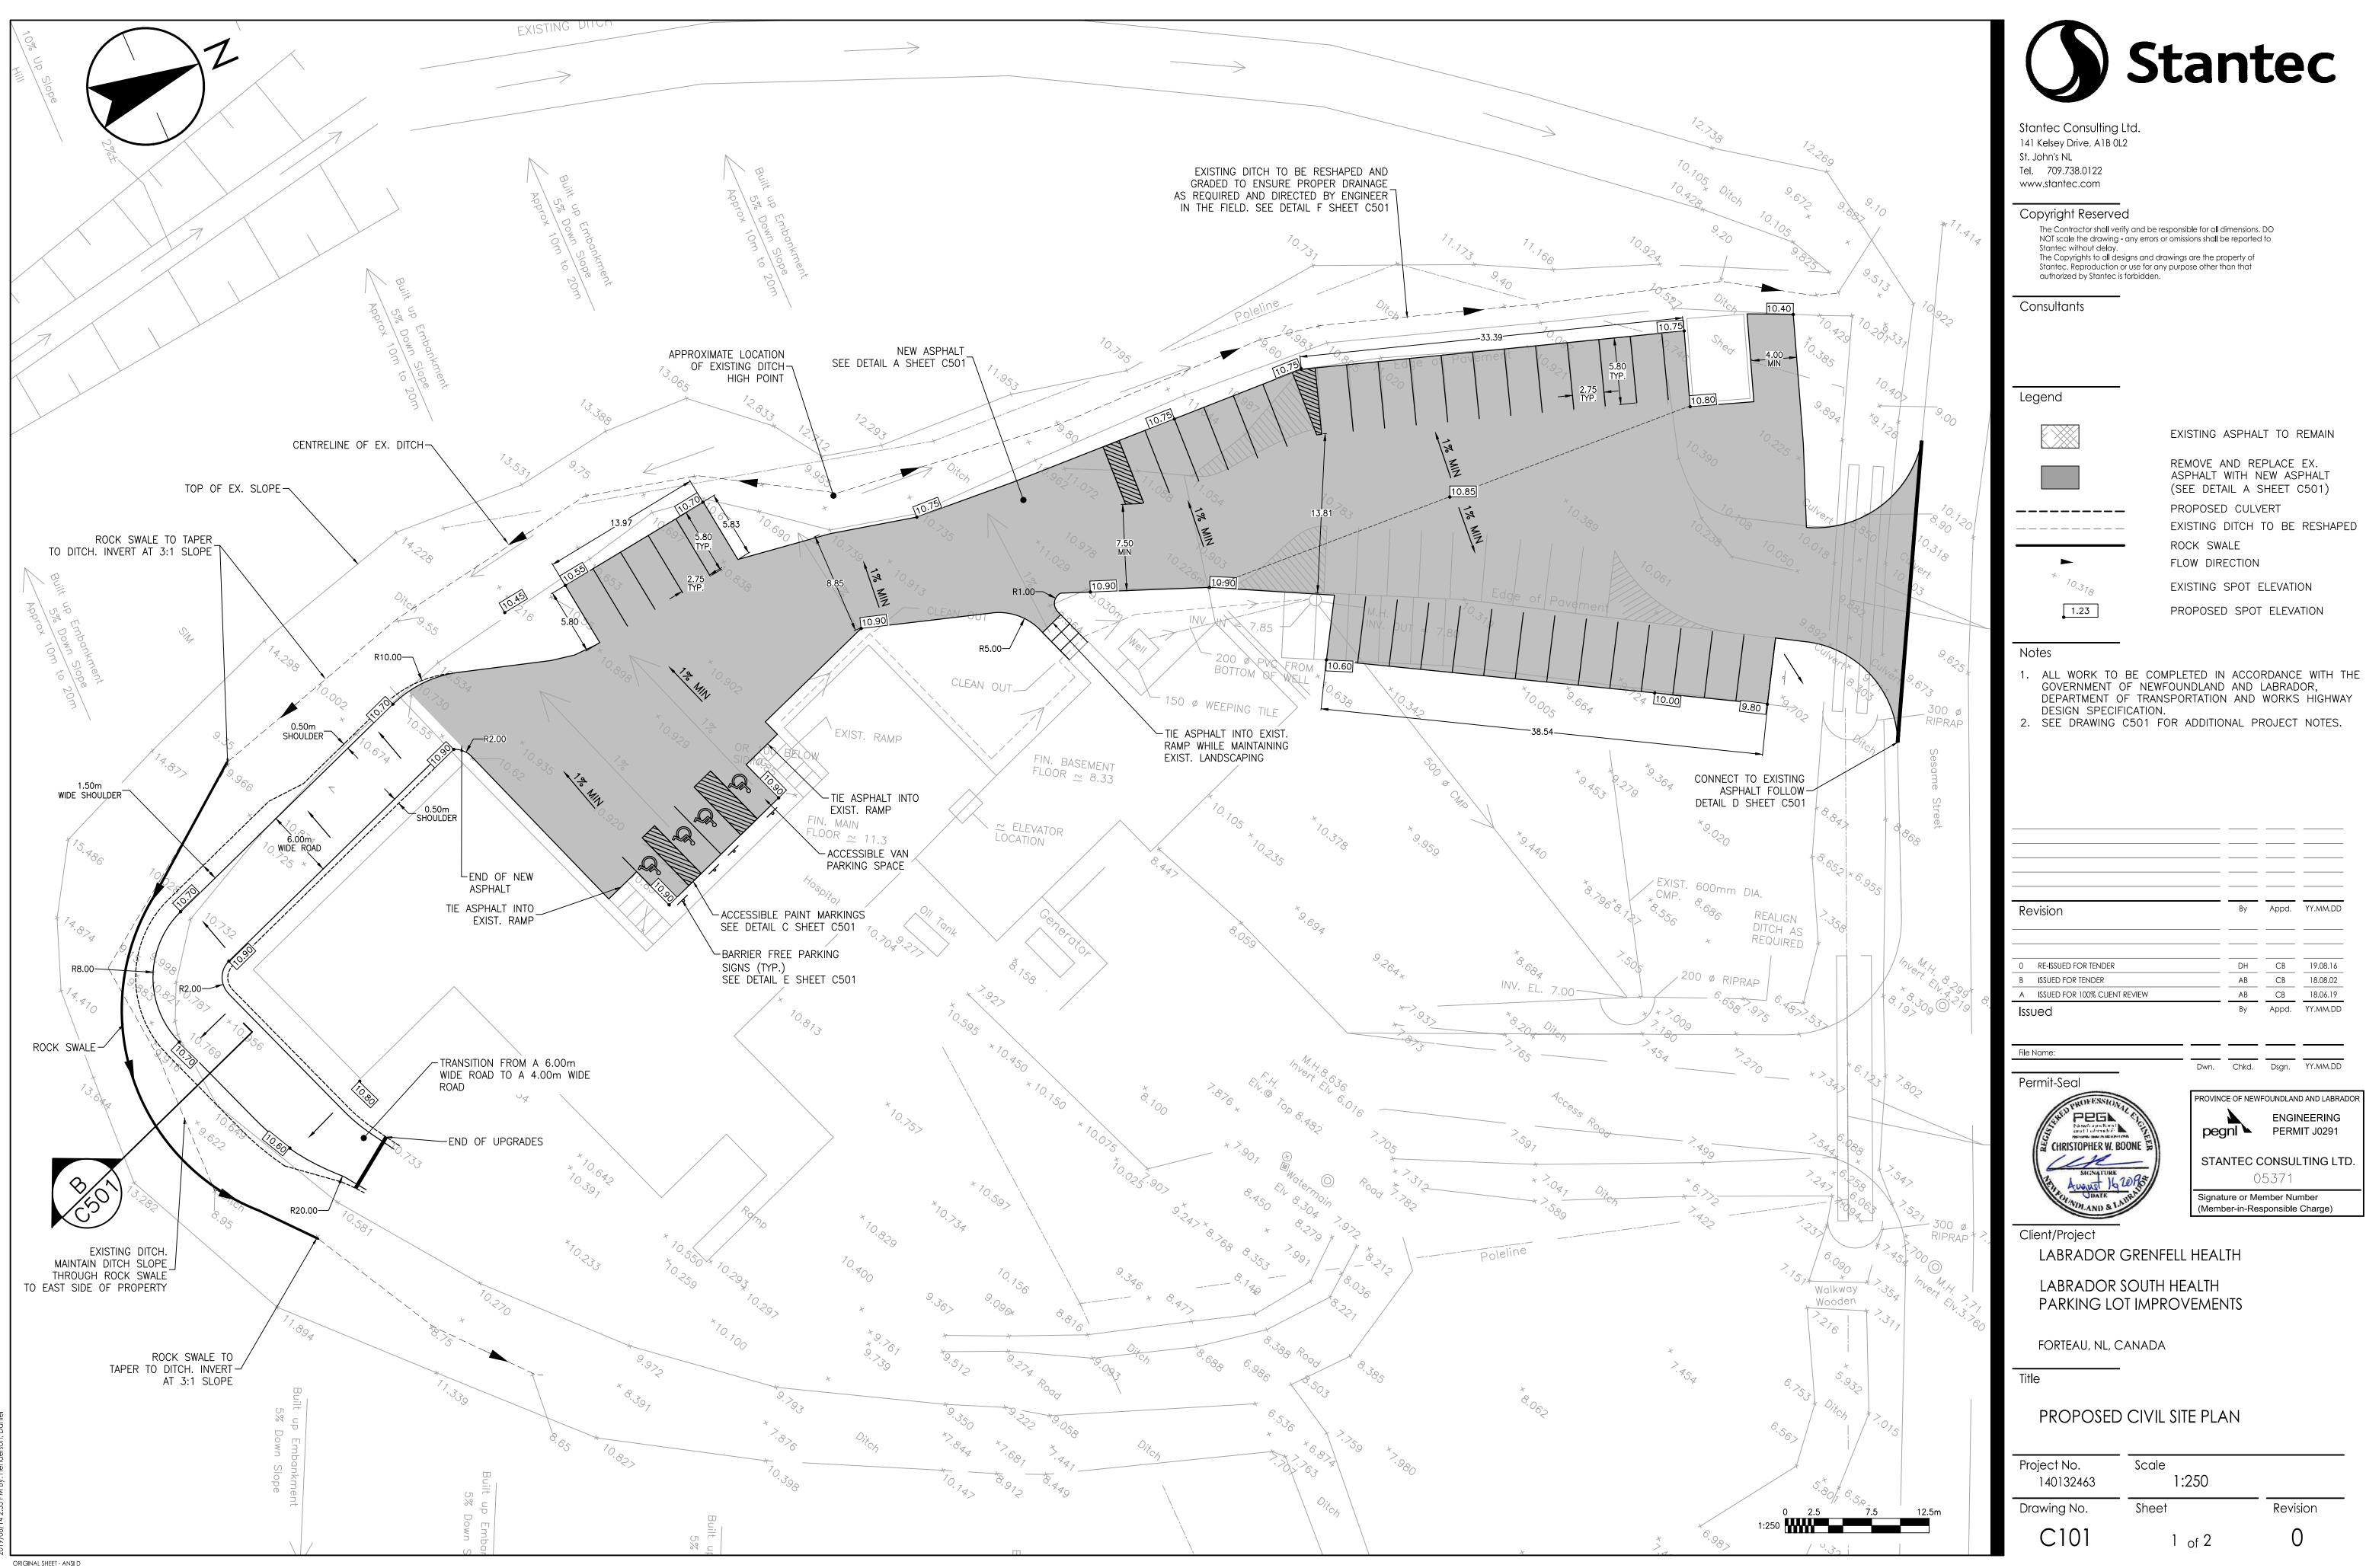

Notes

- ALL WORK TO BE COMPLETED IN ACCORDANCE WITH THE GOVERNMENT OF NEWFOUNDLAND AND LABRADOR DEPARTMENT OF TRANSPORTATION AND WORKS HIGHWAY DESIGN SPECIFICATIONS.
- CONTRACTOR TO VERIFY ALL DIMENSIONS AND CONDITIONS ON SITE BEFORE PROCEEDING WITH ANY PORTION OF THIS WORK.DO NOT SCALE FROM DRAWINGS.
- ALL DIMENSIONS ARE IN METERS UNLESS SPECIFIED OTHERWISE. GRADES AND CONDITIONS BASED ON EXISTING TOPOGRAPHIC SURVEY DRAWING 04-3099 PRODUCED BY GOODLAND SURVEYS, DATED NOVEMBER 16, 2004.
- ALL DISTURBED AREAS TO BE RETURNED TO ORIGINAL CONDITIONS OR BETTER.
- CONTRACTOR MUST SECURE SITE TO ENSURE PUBLIC SAFETY.
- CONTRACTOR TO PROVIDE EROSION AND SEDIMENT CONTROL MEASURES CONSISTING BUT NOT LIMITED TO SILT FENCING FOR DISTURBED AREAS. PROVISIONS OF CHECK DAMS AS REQUIRED FOR BERM WATER TO EXIT THE SITE.
- CONTRACTOR TO CONFIRM LOCATION OF BURIED COMMUNICATION CABLES AND ALL OTHER UNDERGROUND SERVICES PRIOR TO ANY DITCHING OR ANY TYPE OF EXCAVATION.
- AT AREAS INDICATING DITCHES TO BE CLEANED OF DEBRIS, EXCAVATED AND RESHAPED TO ENSURE PROPER FLOW. SEE DETAIL F ON SHEET C501
- 10. PLACE TACK COAT WHERE NEW ASPHALT CONNECTS TO EXISTING ASPHALT AND CONCRETE.
- SWEEP AND CLEAN WORK AREA UPON COMPLETION OF WORK.
- 2. CONTRACTOR TO INSPECT AND AS REQUIRED CLEAN OUT ALL CULVERTS LOCATED WITHIN AND PROJECT AREA. IF THE CONTRACTOR IS UNABLE TO CLEAN OUT THE CULVERT BECAUSE OF DEBRIS OR DAMAGE TO THE CULVERT CONTRACTOR IT TO NOTIFY THE ENGINEER.
- 3. AT AREAS INDICATED FOR NEW ASPHALT, CONTRACTOR TO REMOVE EXISTING ASPHALT AND GRANULARS TO THE BOTTOM OF CLASS "B" AS SPECIFIED ON DETAIL A ON DRAWING C501. THE CONTRACTOR IS THEN TO COMPLETE A PROOF ROLL OF THE EXISTING BASE MATERIAL UNDER SUPERVISION OF THE ENGINEER, AS DIRECTED BY THE ENGINEER THE CONTRACTOR IS TO SUB-EXCAVATE AND REPLACE WITH 100mm MIINUS ROCKFILL.