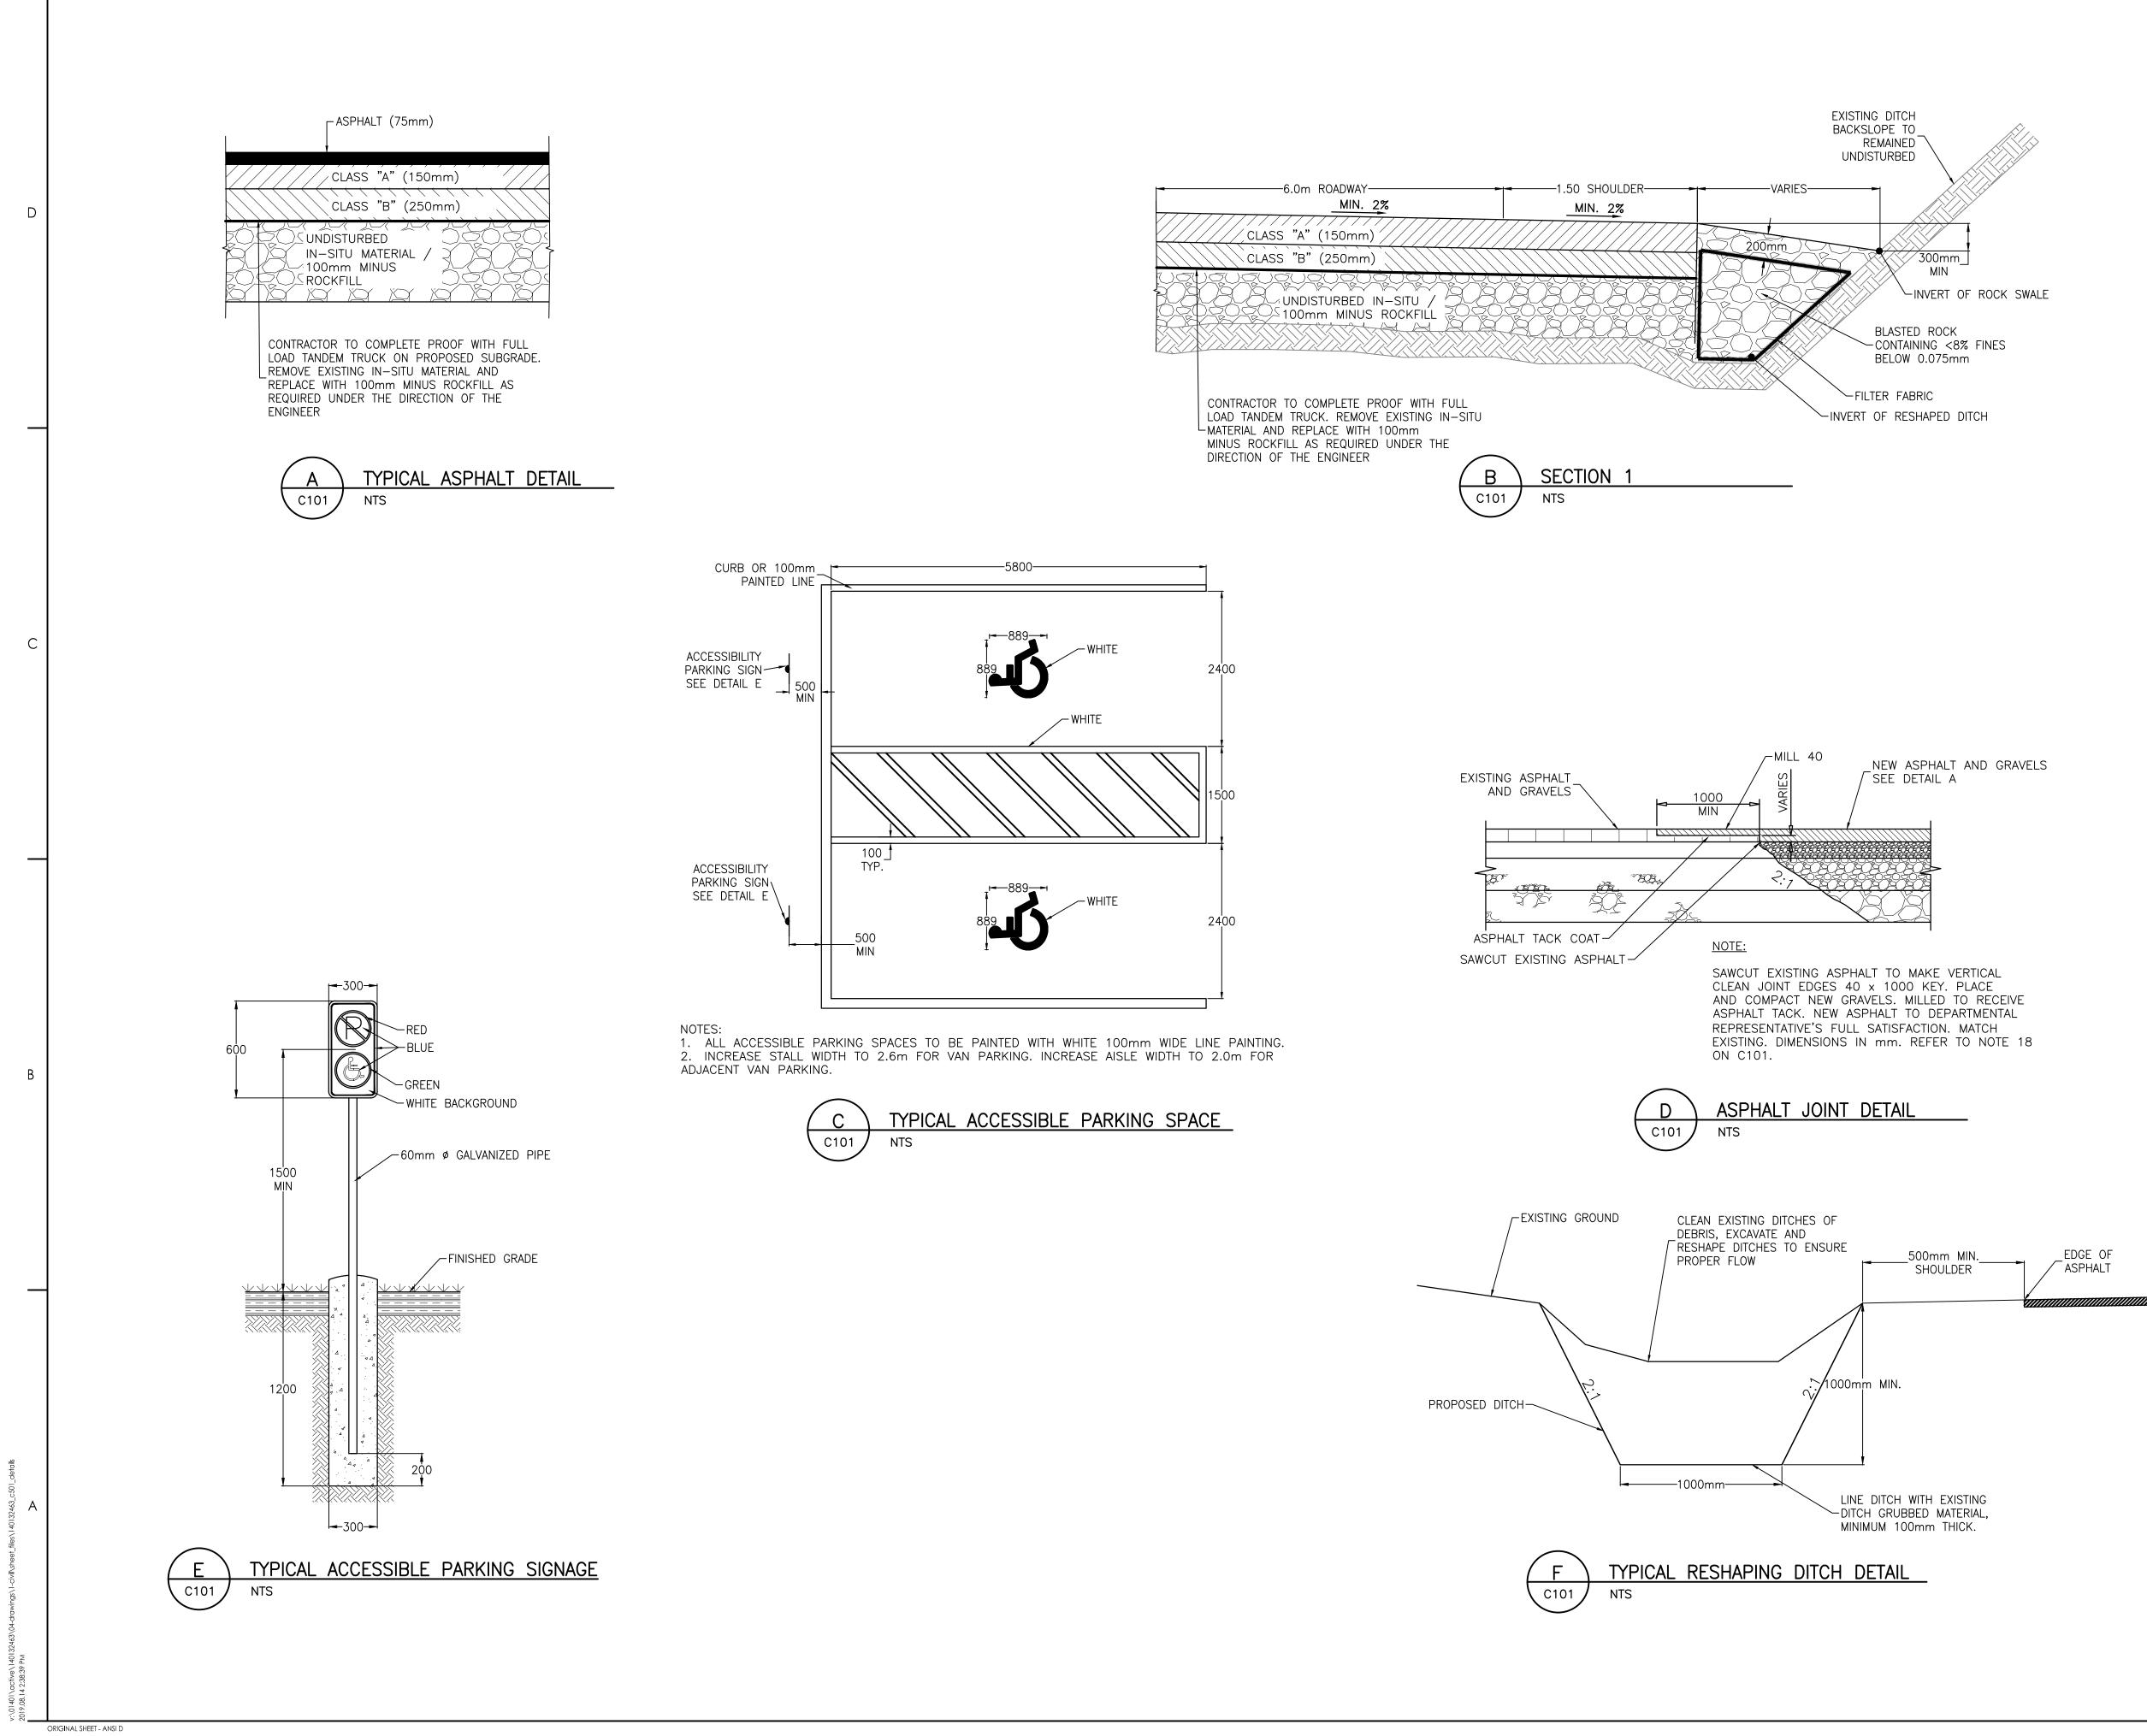

Notes

- ALL WORK TO BE COMPLETED IN ACCORDANCE WITH THE GOVERNMENT OF NEWFOUNDLAND AND LABRADOR DEPARTMENT OF TRANSPORTATION AND WORKS HIGHWAY DESIGN SPECIFICATIONS.
- CONTRACTOR TO VERIFY ALL DIMENSIONS AND CONDITIONS ON SITE BEFORE PROCEEDING WITH ANY PORTION OF THIS WORK.DO NOT SCALE FROM DRAWINGS.
- ALL DIMENSIONS ARE IN METERS UNLESS SPECIFIED OTHERWISE. GRADES AND CONDITIONS BASED ON EXISTING TOPOGRAPHIC SURVEY DRAWING 04-3099 PRODUCED BY GOODLAND SURVEYS, DATED NOVEMBER 16, 2004.
- ALL DISTURBED AREAS TO BE RETURNED TO ORIGINAL CONDITIONS OR BETTER.
- CONTRACTOR MUST SECURE SITE TO ENSURE PUBLIC SAFETY.
- CONTRACTOR TO PROVIDE EROSION AND SEDIMENT CONTROL MEASURES CONSISTING BUT NOT LIMITED TO SILT FENCING FOR DISTURBED AREAS. PROVISIONS OF CHECK DAMS AS REQUIRED FOR BERM WATER TO EXIT THE SITE.
- CONTRACTOR TO CONFIRM LOCATION OF BURIED COMMUNICATION CABLES AND ALL OTHER UNDERGROUND SERVICES PRIOR TO ANY DITCHING OR ANY TYPE OF EXCAVATION.
- AT AREAS INDICATING DITCHES TO BE CLEANED OF DEBRIS, EXCAVATED AND RESHAPED TO ENSURE PROPER FLOW. SEE DETAIL F ON SHEET C501
- 10. PLACE TACK COAT WHERE NEW ASPHALT CONNECTS TO EXISTING ASPHALT AND CONCRETE.
- SWEEP AND CLEAN WORK AREA UPON COMPLETION OF WORK.
- 2. CONTRACTOR TO INSPECT AND AS REQUIRED CLEAN OUT ALL CULVERTS LOCATED WITHIN AND PROJECT AREA. IF THE CONTRACTOR IS UNABLE TO CLEAN OUT THE CULVERT BECAUSE OF DEBRIS OR DAMAGE TO THE CULVERT CONTRACTOR IT TO NOTIFY THE ENGINEER.
- 3. AT AREAS INDICATED FOR NEW ASPHALT, CONTRACTOR TO REMOVE EXISTING ASPHALT AND GRANULARS TO THE BOTTOM OF CLASS "B" AS SPECIFIED ON DETAIL A ON DRAWING C501. THE CONTRACTOR IS THEN TO COMPLETE A PROOF ROLL OF THE EXISTING BASE MATERIAL UNDER SUPERVISION OF THE ENGINEER, AS DIRECTED BY THE ENGINEER THE CONTRACTOR IS TO SUB-EXCAVATE AND REPLACE WITH 100mm MIINUS ROCKFILL.